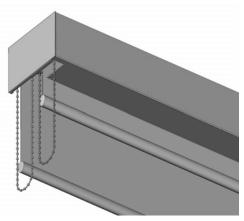

**Dual Clutch Shade with 4" Square Fascia** (Shown with End Caps)

Ph: (800) 562-7425

Fx: (800) 459-6999

www.mariak.com