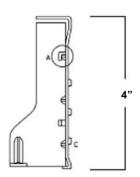

Control: Right/Right or Left/Left Chain Controls

Minimum Width: 18"

Minimum Drop: Maximum Width: 240" Maximum Drop: 96" (Depending on fabric thickness)

Bracket Dimensions: 4" Height x 5 3/4" Depth

**Dual Clutch Shade with 4" Square Fascia** (Shown without End Caps)