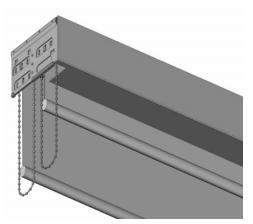

Control: Right/Right or Left/Left Chain Controls

Minimum Width: 18"

Minimum Drop: Maximum Width: 240" Maximum Drop: 96" (Depending on fabric thickness)

Bracket Dimensions: 4" Height x 5 3/4" Depth

**Dual Clutch Shade with 4" Square Fascia** (Shown without End Caps)