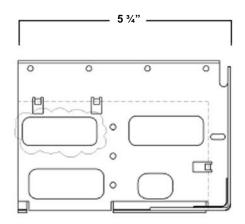

Control: Right/Right or Left/Left Chain Controls

Minimum Width: 18"

Minimum Drop: Maximum Width: 240" Maximum Drop: 96" (Depending on fabric thickness)

Bracket Dimensions: 4" Height x 5 3/4" Depth

**Dual Clutch Shade with 4" Square Fascia** (Shown without End Caps)