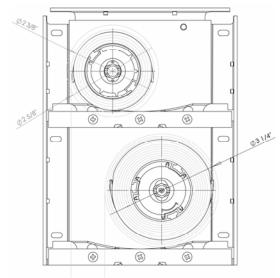

#### Dual Clutch Shade System with 7 1/2" Square Fascia Valance Option

Roll: Available for regular roll only

Color: Alabaster, Black, Bronze, Clear Anodized, & White

Mount: Inside or Outside

Clutch: Sunscreen Shade (Front) M24 & Room Darkening Shade (Back) M16

Motor: AC

Control: Right/Right or Left/Left Chain Controls

Minimum Width: 18" Maximum Width: 240"

Bracket Dimensions: 7 1/2" Height x 5 3/4" Depth

Room Darkening Shade (Back/Upper Shade) uses the M16 Clutch

Sunscreen Shade (Front/Lower Shade) uses the M24 Clutch

Mariak Contract 575 W. Manville Street Rancho Dominguez, CA 90220 Ph: (800) 562-7425 Fx: (800) 459-6999 www.mariak.com