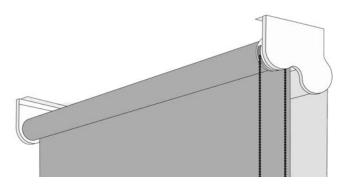

# **Product Cut Sheet: Chain Operated Clutch Dual Shade Accessories**

This type of roller shade allows installation of a sunscreen shade and a room darkening shade on a single mounting bracket providing both light filtering and light blocking. The compact design of this bracket permits two shades to fit in a smaller room projection than two individually installed shades on the same window.