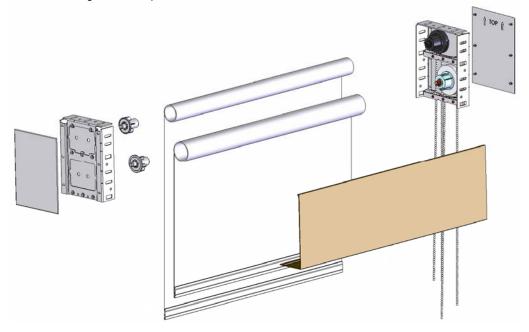

#### Dual Clutch Shade System with 4" Square Fascia Valance Option

Roll: Available for regular roll only

Color: Alabaster, Black, Bronze, Clear Anodized, & White

Mount: Inside or Outside

Clutch: Motor: DC

Control: Right/Right or Left/Left Chain Controls

Minimum Width: 18"

Minimum Drop: Maximum Width: 240" Maximum Drop: 96" (Depending on fabric thickness)

Bracket Dimensions: 4" Height x 5 3/4" Depth

**Dual Clutch Shade with 4" Square Fascia** (Shown without End Caps)

**Dual Clutch Shade with 4" Square Fascia** (Shown with End Caps)

Ph: (800) 562-7425

Fx: (800) 459-6999

www.mariak.com